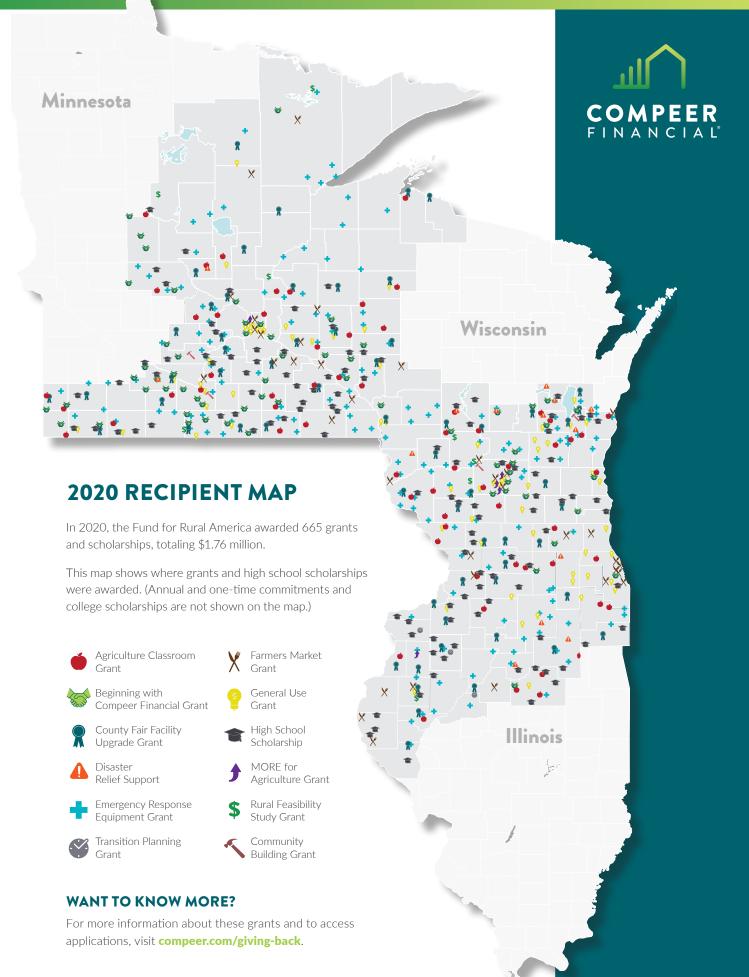

The Fund focuses its giving in five areas important to our clients and rural communities to support: Agricultural Advocacy and Development; Agriculture Education; Cooperative Initiatives; Rural Development and Community Enrichment; and Youth Engagement. Funding is distributed through ten different grants and scholarship programs, as well as through annual commitments to allow organizations to continue the good work they are doing.